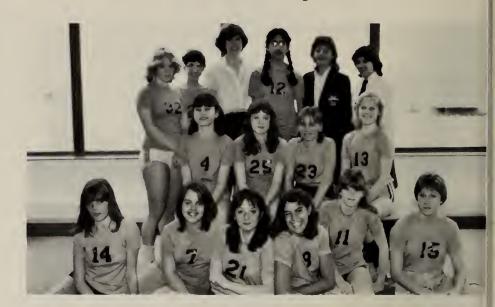

# Varsity Volleyball

Back Row: Jennifer Balon, Anne Haworth, Ruth Kirinda, Fiona Murray, Jennifer Nishikawa, Middle Row: Kim Fyles, Gill McDonald, Isabel Murray, Liz Coughlin, Front Row: Andrea Rivalin, Heidi McDonald